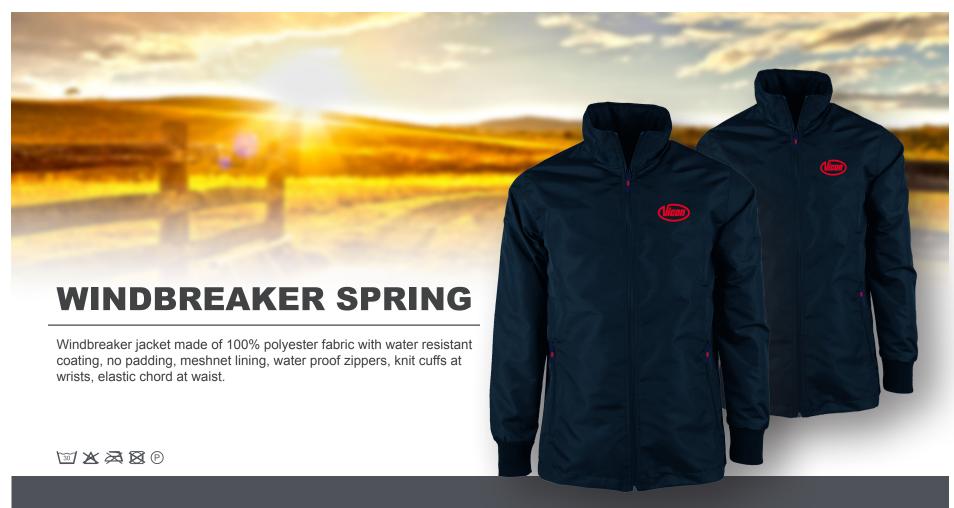

| SMALL    | A142742400 | VIC Windbreaker spring, SMA, Female |
|----------|------------|-------------------------------------|
| MEDIUM   | A142742500 | VIC Windbreaker spring, SMA, Female |
| LARGE    | A142742600 | VIC Windbreaker spring, SMA, Female |
| X-LARGE  | A142742700 | VIC Windbreaker spring, SMA, Female |
| XX-LARGE | A142742800 | VIC Windbreaker spring, SMA, Female |

| SMALL     | A142743900 | VIC Windbreaker spring, SMA, Male |
|-----------|------------|-----------------------------------|
| MEDIUM    | A142744000 | VIC Windbreaker spring, SMA, Male |
| LARGE     | A142744100 | VIC Windbreaker spring, SMA, Male |
| X-LARGE   | A142744200 | VIC Windbreaker spring, SMA, Male |
| XX-LARGE  | A142744300 | VIC Windbreaker spring, SMA, Male |
| XXX-LARGE | A142758000 | VIC Windbreaker spring, SMA, Male |