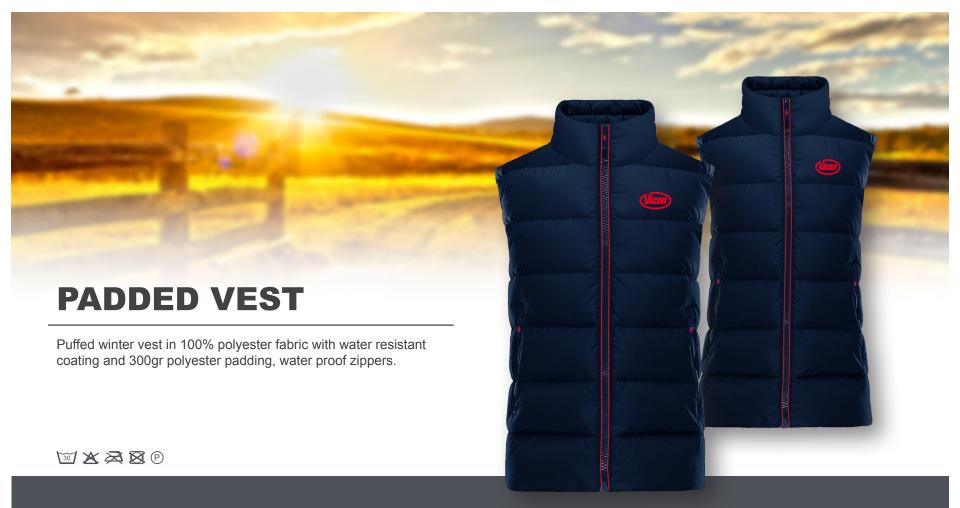

| SMALL    | A142746400 | VIC Padded vest, SMA, Female |
|----------|------------|------------------------------|
| MEDIUM   | A142746500 | VIC Padded vest, SMA, Female |
| LARGE    | A142746600 | VIC Padded vest, SMA, Female |
| X-LARGE  | A142746700 | VIC Padded vest, SMA, Female |
| XX-LARGE | A142746800 | VIC Padded vest, SMA, Female |

| SMALL     | A142748900 | VIC Padded vest, SMA, Male |
|-----------|------------|----------------------------|
| MEDIUM    | A142749000 | VIC Padded vest, SMA, Male |
| LARGE     | A142749100 | VIC Padded vest, SMA, Male |
| X-LARGE   | A142749200 | VIC Padded vest, SMA, Male |
| XX-LARGE  | A142749300 | VIC Padded vest, SMA, Male |
| XXX-LARGE | A142759600 | VIC Padded vest, SMA, Male |