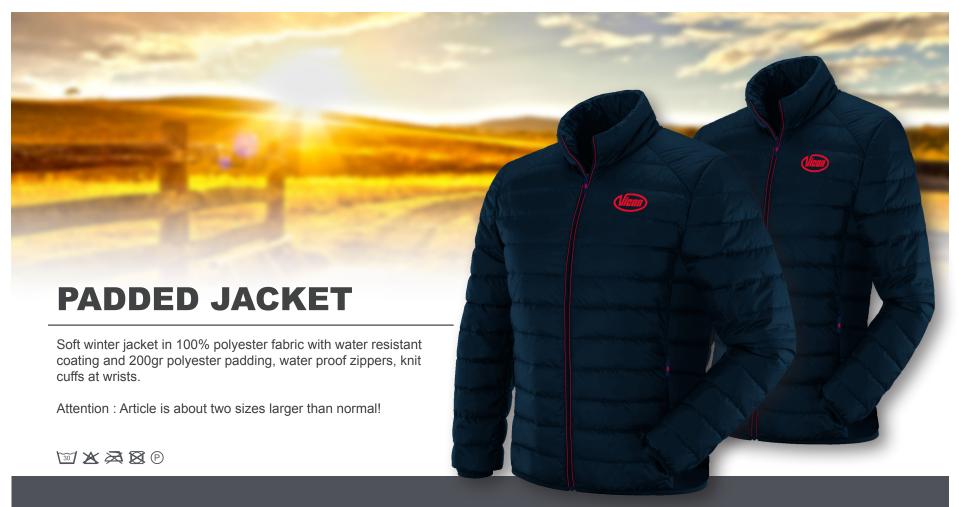

| SMALL    | A142745900 | VIC Padded jacket, SMA, Female |
|----------|------------|--------------------------------|
| MEDIUM   | A142746000 | VIC Padded jacket, SMA, Female |
| LARGE    | A142746100 | VIC Padded jacket, SMA, Female |
| X-LARGE  | A142746200 | VIC Padded jacket, SMA, Female |
| XX-LARGE | A142746300 | VIC Padded jacket, SMA, Female |

| SMALL     | A142748400 | VIC Padded jacket, SMA, Male |
|-----------|------------|------------------------------|
| MEDIUM    | A142748500 | VIC Padded jacket, SMA, Male |
| LARGE     | A142748600 | VIC Padded jacket, SMA, Male |
| X-LARGE   | A142748700 | VIC Padded jacket, SMA, Male |
| XX-LARGE  | A142748800 | VIC Padded jacket, SMA, Male |
| XXX-LARGE | A142759500 | VIC Padded jacket, SMA, Male |