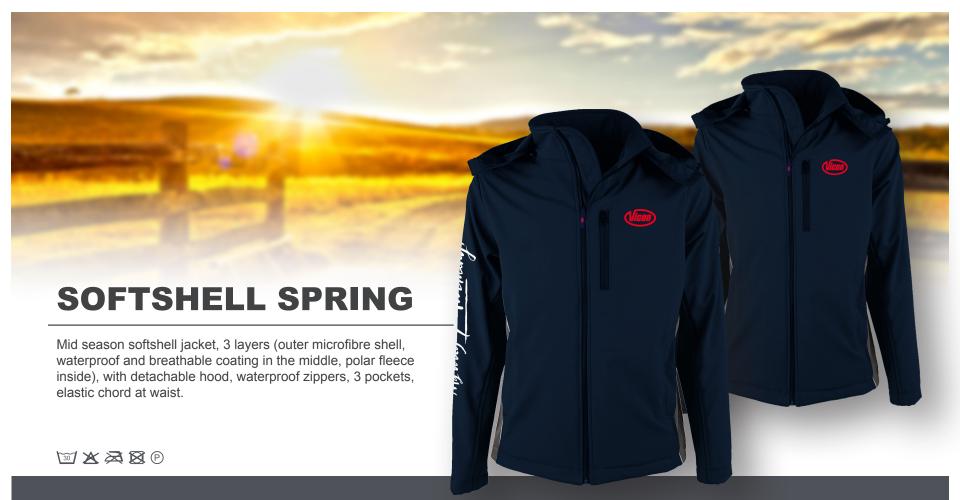

| SMALL    | A142739400 | VIC Softshell spring, SMA, Female |
|----------|------------|-----------------------------------|
| MEDIUM   | A142739500 | VIC Softshell spring, SMA, Female |
| LARGE    | A142739600 | VIC Softshell spring, SMA, Female |
| X-LARGE  | A142739700 | VIC Softshell spring, SMA, Female |
| XX-LARGE | A142739800 | VIC Softshell spring, SMA, Female |

| SMALL     | A142740900 | VIC Softshell spring, SMA, Male |
|-----------|------------|---------------------------------|
| MEDIUM    | A142741000 | VIC Softshell spring, SMA, Male |
| LARGE     | A142741100 | VIC Softshell spring, SMA, Male |
| X-LARGE   | A142741200 | VIC Softshell spring, SMA, Male |
| XX-LARGE  | A142741300 | VIC Softshell spring, SMA, Male |
| XXX-LARGE | A142759800 | VIC Softshell spring, SMA, Male |