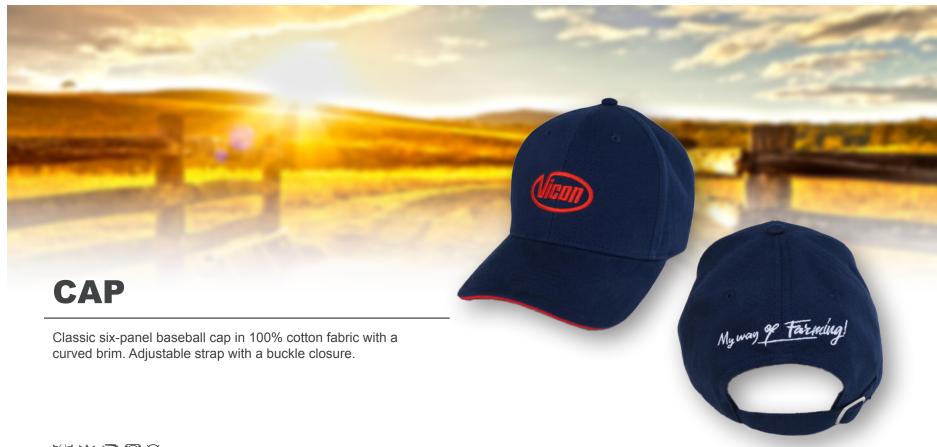

0 | VIC Padded jacket, SMA, Male |



| SMALL    | A142736400 | VIC Winter jacket, SMA, Female |
|----------|------------|--------------------------------|
| MEDIUM   | A142736500 | VIC Winter jacket, SMA, Female |
| LARGE    | A142736600 | VIC Winter jacket, SMA, Female |
| X-LARGE  | A142736700 | VIC Winter jacket, SMA, Female |
| XX-LARGE | A142736800 | VIC Winter jacket, SMA, Female |

| SMALL     | A142737900 | VIC Winter jacket, SMA, Male |
|-----------|------------|------------------------------|
| MEDIUM    | A142738000 | VIC Winter jacket, SMA, Male |
| LARGE     | A142738100 | VIC Winter jacket, SMA, Male |
| X-LARGE   | A142738200 | VIC Winter jacket, SMA, Male |
| XX-LARGE  | A142738300 | VIC Winter jacket, SMA, Male |
| XXX-LARGE | A142758100 | VIC Winter jacket, SMA, Male |



# UNISEX

ADULT

A142932300 Vicon cap blue, adult - NEW STYLE