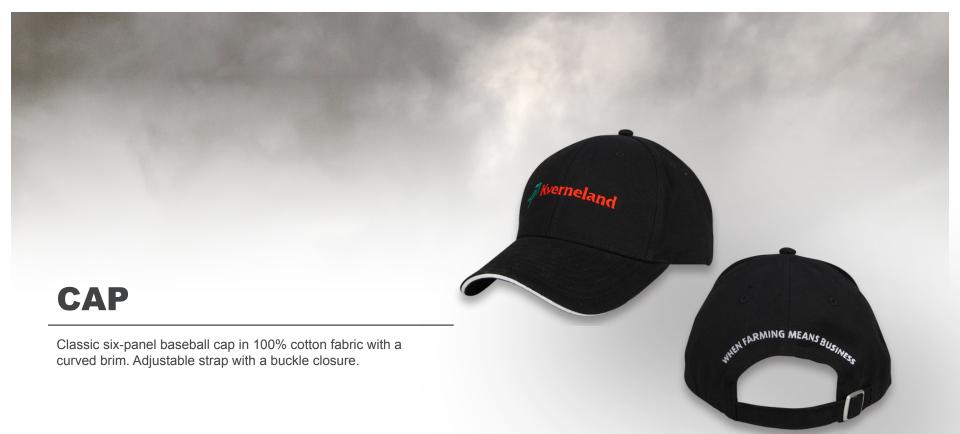

band for fastening on wrist.



#### 

### FEMALE

| SMALL    | A142735400 | KV Winter jacket, SMA, Female |
|----------|------------|-------------------------------|
| MEDIUM   | A142735500 | KV Winter jacket, SMA, Female |
| LARGE    | A142735600 | KV Winter jacket, SMA, Female |
| X-LARGE  | A142735700 | KV Winter jacket, SMA, Female |
| XX-LARGE | A142735800 | KV Winter jacket, SMA, Female |

| SMALL     | A142736900 | KV Winter jacket, SMA, Male |
|-----------|------------|-----------------------------|
| MEDIUM    | A142737000 | KV Winter jacket, SMA, Male |
| LARGE     | A142737100 | KV Winter jacket, SMA, Male |
| X-LARGE   | A142737200 | KV Winter jacket, SMA, Male |
| XX-LARGE  | A142737300 | KV Winter jacket, SMA, Male |
| XXX-LARGE | A142758800 | KV Winter jacket, SMA, Male |



#### $\textcircled{} \boxtimes \mathbf{X} \Join \boxtimes \otimes$

## UNISEX

ADULT A142726000 Kverneland cap black , adult - NEW STYLE