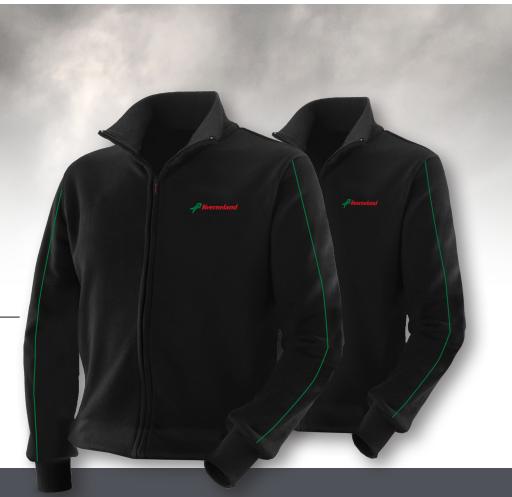

# **SWEATSHIRT**

Warm sweatshirt made of 80% cotton and 20% polyester fleece of 300gr min. With 2 side pockets and knit cuffs at wrists.

## FEMALE

| SMALL    | A142752400 | KV Sweatshirt, SMA, Female |
|----------|------------|----------------------------|
| MEDIUM   | A142752500 | KV Sweatshirt, SMA, Female |
| LARGE    | A142752600 | KV Sweatshirt, SMA, Female |
| X-LARGE  | A142752700 | KV Sweatshirt, SMA, Female |
| XX-LARGE | A142752800 | KV Sweatshirt, SMA, Female |

| SMALL     | A142753400 | KV Sweatshirt, SMA, Male |
|-----------|------------|--------------------------|
| MEDIUM    | A142753500 | KV Sweatshirt, SMA, Male |
| LARGE     | A142753600 | KV Sweatshirt, SMA, Male |
| X-LARGE   | A142753700 | KV Sweatshirt, SMA, Male |
| XX-LARGE  | A142753800 | KV Sweatshirt, SMA, Male |
| XXX-LARGE | A142758600 | KV Sweatshirt, SMA, Male |