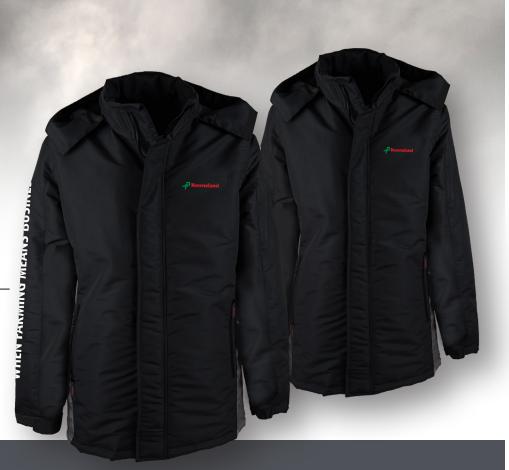

# WINTER JACKET

Long winter jacket in 100% polyester fabric with water resistant coating and 200gr polyester padding, detachable hood, 2 big pockets with water proof zippers, velcro band for fastening on wrist.

### FEMALE

| SMALL    | A142735400 | KV Winter jacket, SMA, Female |
|----------|------------|-------------------------------|
| MEDIUM   | A142735500 | KV Winter jacket, SMA, Female |
| LARGE    | A142735600 | KV Winter jacket, SMA, Female |
| X-LARGE  | A142735700 | KV Winter jacket, SMA, Female |
| XX-LARGE | A142735800 | KV Winter jacket, SMA, Female |

| SMALL     | A142736900 | KV Winter jacket, SMA, Male |
|-----------|------------|-----------------------------|
| MEDIUM    | A142737000 | KV Winter jacket, SMA, Male |
| LARGE     | A142737100 | KV Winter jacket, SMA, Male |
| X-LARGE   | A142737200 | KV Winter jacket, SMA, Male |
| XX-LARGE  | A142737300 | KV Winter jacket, SMA, Male |
| XXX-LARGE | A142758800 | KV Winter jacket, SMA, Male |