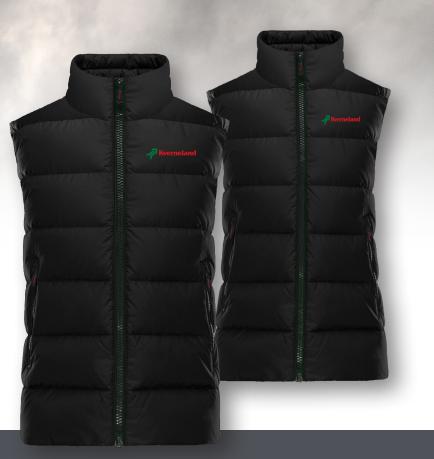

# **PADDED VEST**

Puffed winter vest in 100% polyester fabric with water resistant coating and 300gr polyester padding, water proof zippers.

## FEMALE

| SMALL    | A142744900 | KV Padded vest, SMA, Female |
|----------|------------|-----------------------------|
| MEDIUM   | A142745000 | KV Padded vest, SMA, Female |
| LARGE    | A142745100 | KV Padded vest, SMA, Female |
| X-LARGE  | A142745200 | KV Padded vest, SMA, Female |
| XX-LARGE | A142745300 | KV Padded vest, SMA, Female |

| SMALL     | A142747400 | KV Padded vest, SMA, Male |
|-----------|------------|---------------------------|
| MEDIUM    | A142747500 | KV Padded vest, SMA, Male |
| LARGE     | A142747600 | KV Padded vest, SMA, Male |
| X-LARGE   | A142747700 | KV Padded vest, SMA, Male |
| XX-LARGE  | A142747800 | KV Padded vest, SMA, Male |
| XXX-LARGE | A142758300 | KV Padded vest, SMA, Male |