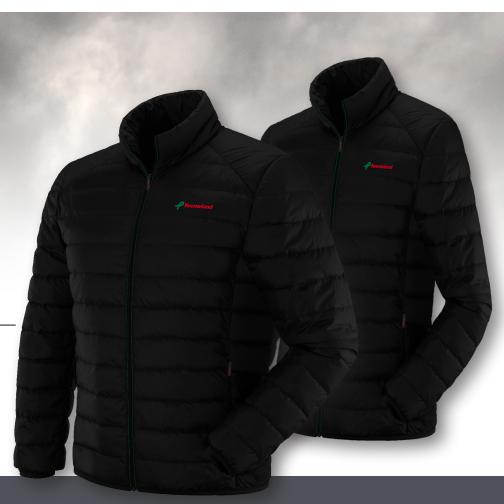

# PADDED JACKET

Soft winter jacket in 100% polyester fabric with water resistant coating and 200gr polyester padding, water proof zippers, knit cuffs at wrists.

Attention : Article is about two sizes larger than normal!

### FEMALE

| SMALL    | A142744400 | KV Padded jacket, SMA, Female |
|----------|------------|-------------------------------|
| MEDIUM   | A142744500 | KV Padded jacket, SMA, Female |
| LARGE    | A142744600 | KV Padded jacket, SMA, Female |
| X-LARGE  | A142744700 | KV Padded jacket, SMA, Female |
| XX-LARGE | A142744800 | KV Padded jacket, SMA, Female |

| SMALL     | A142746900 | KV Padded jacket, SMA, Male |
|-----------|------------|-----------------------------|
| MEDIUM    | A142747000 | KV Padded jacket, SMA, Male |
| LARGE     | A142747100 | KV Padded jacket, SMA, Male |
| X-LARGE   | A142747200 | KV Padded jacket, SMA, Male |
| XX-LARGE  | A142747300 | KV Padded jacket, SMA, Male |
| XXX-LARGE | A142758200 | KV Padded jacket, SMA, Male |