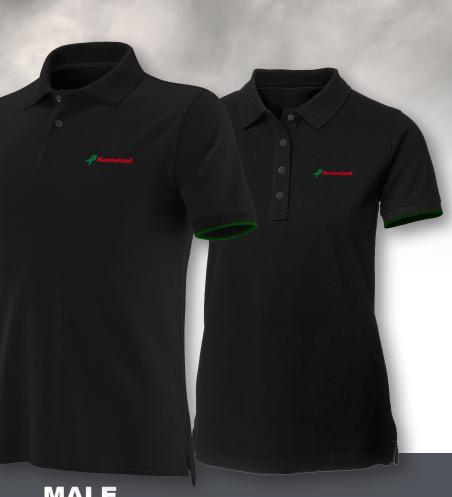

# **POLO SHIRT**

Short sleeve polo made of 100% combed cotton pique fabric, with side slits.

107 🗶 🖂 🕅 🕑

## FEMALE

| SMALL    | A142749400 | KV Polo shirt, SMA, Female |
|----------|------------|----------------------------|
| MEDIUM   | A142749500 | KV Polo shirt, SMA, Female |
| LARGE    | A142749600 | KV Polo shirt, SMA, Female |
| X-LARGE  | A142749700 | KV Polo shirt, SMA, Female |
| XX-LARGE | A142749800 | KV Polo shirt, SMA, Female |

| SMALL     | A142750900 | KV Polo shirt, SMA, Male |
|-----------|------------|--------------------------|
| MEDIUM    | A142751000 | KV Polo shirt, SMA, Male |
| LARGE     | A142751100 | KV Polo shirt, SMA, Male |
| X-LARGE   | A142751200 | KV Polo shirt, SMA, Male |
| XX-LARGE  | A142751300 | KV Polo shirt, SMA, Male |
| XXX-LARGE | A142758400 | KV Polo shirt, SMA, Male |