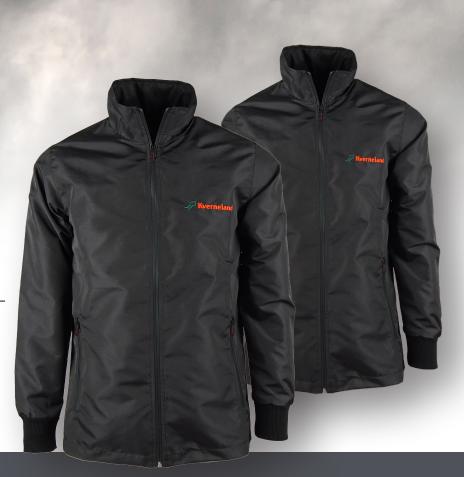

# WINTER JACKET

Long winter jacket in 100% polyester fabric with water resistant coating and 200gr polyester padding, detachable hood, 2 big pockets with water proof zippers, velcro band for fastening on wrist.

### FEMALE

| SMALL    | A142735400 | KV Winter jacket, SMA, Female |
|----------|------------|-------------------------------|
| MEDIUM   | A142735500 | KV Winter jacket, SMA, Female |
| LARGE    | A142735600 | KV Winter jacket, SMA, Female |
| X-LARGE  | A142735700 | KV Winter jacket, SMA, Female |
| XX-LARGE | A142735800 | KV Winter jacket, SMA, Female |

| SMALL     | A142736900 | KV Winter jacket, SMA, Male |
|-----------|------------|-----------------------------|
| MEDIUM    | A142737000 | KV Winter jacket, SMA, Male |
| LARGE     | A142737100 | KV Winter jacket, SMA, Male |
| X-LARGE   | A142737200 | KV Winter jacket, SMA, Male |
| XX-LARGE  | A142737300 | KV Winter jacket, SMA, Male |
| XXX-LARGE | A142758800 | KV Winter jacket, SMA, Male |