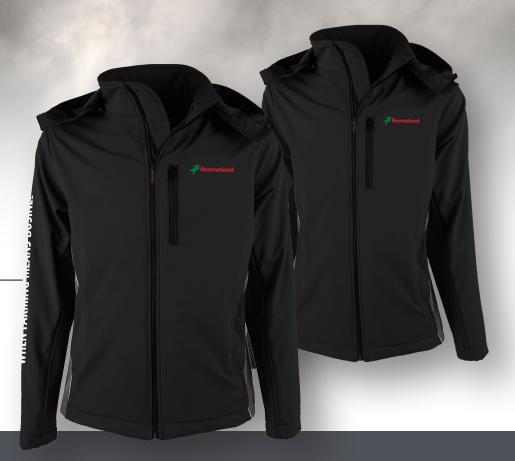

# **SOFTSHELL SPRING**

Mid season softshell jacket, 3 layers (outer microfibre shell, waterproof and breathable coating in the middle, polar fleece inside), with detachable hood, waterproof zippers, 3 pockets, elastic chord at waist.

### FEMALE

| SMALL    | A142738400 | KV Softshell spring, SMA, Female |
|----------|------------|----------------------------------|
| MEDIUM   | A142738500 | KV Softshell spring, SMA, Female |
| LARGE    | A142738600 | KV Softshell spring, SMA, Female |
| X-LARGE  | A142738700 | KV Softshell spring, SMA, Female |
| XX-LARGE | A142738800 | KV Softshell spring, SMA, Female |

| SMALL     | A142739900 | KV Softshell spring, SMA, Male |
|-----------|------------|--------------------------------|
| MEDIUM    | A142740000 | KV Softshell spring, SMA, Male |
| LARGE     | A142740100 | KV Softshell spring, SMA, Male |
| X-LARGE   | A142740200 | KV Softshell spring, SMA, Male |
| XX-LARGE  | A142740300 | KV Softshell spring, SMA, Male |
| XXX-LARGE | A142758500 | KV Softshell spring, SMA, Male |